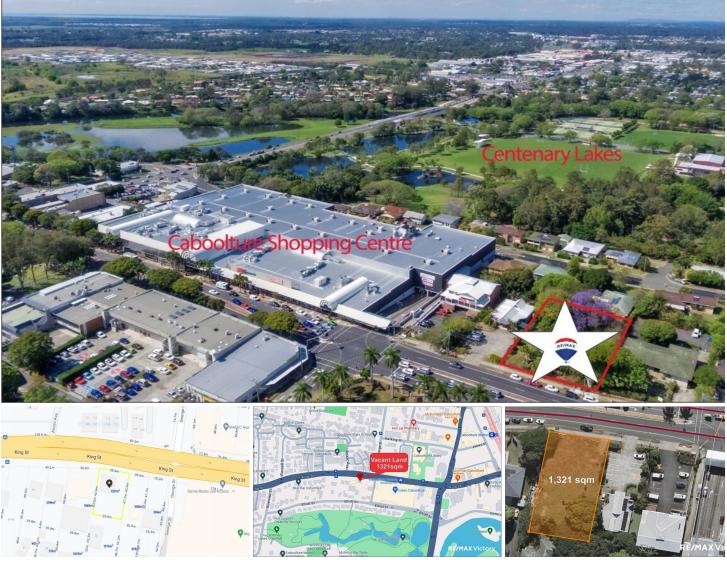

### 84 King Street, Caboolture

This 1321m2 Prime Development Land is situated in the Heart of Caboolture!

Zoned General Residential/Urban Neighbourhood Precinct which permits the following:-

Amanda Ahern M 0472 668798

**RE/MAX Victory, Caboolture South** 

Close to Primary and High Schools and all amenities

It is located 50m from Caboolture Square Shopping Centre and 600m from the Caboolture Train Station.

Easy access to the Bruce Highway. /> Contact Amanda Ahern for further information.

This 1321m2 Prime Development Land is situated in the Heart of Caboolture!

Zoned General Residential/Urban Neighbourhood Precinct

Close to Schools and all amenities

Located 50m to Caboolture Square Shopping Centre and 600m to the Caboolture Train Station.

Easy access to the Bruce Highway.